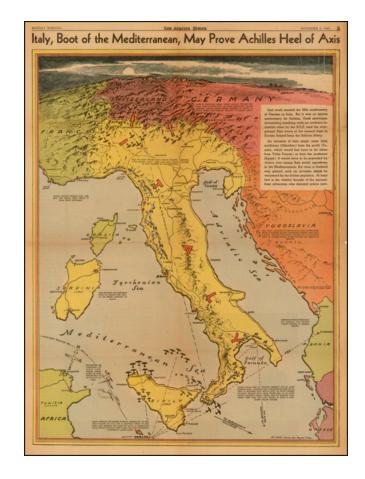

## (Italy, Balkans, Switzerland, Austria) Italy, Boot of the Mediterranean, May Prove Achilles Heel of Axis (November 2, 1942)

**Stock#:** 39642h

Map Maker: Owens / Los Angeles Times

**Date:** 1942

**Place:** Los Angeles

## **Description:**

Detailed color map illustrating the Theater of War in Italy, drawn by staff artist Charles Owens, which appeared in the Los Angeles Times.

This is one of a series of colored war maps which appeared in the Times, with some illustrated by Charles Owens and others by Rand McNally & Co.