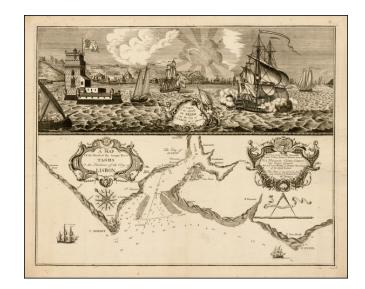

## A View of The Castle of Belem and the City of Lisbon as it appears from thence / A Map of The Mouth of the Famous River Tagus Or The Harbour of the City of Lisbon

**Stock#:** 39582 **Map Maker:** Burgis

## **Description:**

Finely engraved view and map of Lisbon, the only known example of William Burgis' work relating to a non-American subject.