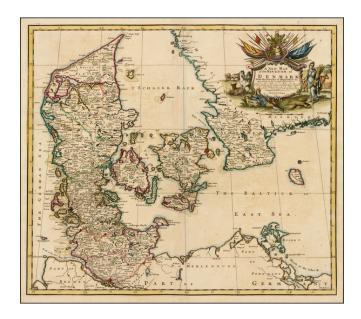

## A New Map of the Kingdom of Denmark With the Dutchy of Holstein &c....1719

| Stock#:<br>Map Maker: | 39509se<br>Senex |
|-----------------------|------------------|
| Date:                 | 1721             |
| Place:                | London           |
| Color:                | Hand Colored     |
| <b>Condition:</b>     | VG               |
| Size:                 | 21.5 x 19 inches |
| Price:                | SOLD             |

## **Description:**

Nice example of John Senex's map of Denmark from his New General Atlas.

Fine dark impression of this scarce map, including a decorative cartouche, dedication to Lord Balhaven.