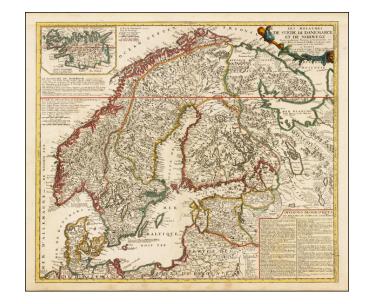

## Les Royaumes De Suede, De Danemarck et de Norwege Divises en plusieurs Provinces et Gouvernemens, etc. selon les Memoires de Bureaus de Scheffer . . . 1691

**Stock#:** 39486

Map Maker: Coronelli / Nolin

## **Description:**

Nice example of Nolin's rare map of Scandinavia and the Baltic Regions, with a large inset map of Iceland.

The large table includes notes on the Geographical divisions of the various countries, including divisions into Ecclesiastical Provinces.

This edition of the map has been corrected and augmented by Sr. De Tillemont, who collaborated with Nolin on the revisons of many of his maps in the 1690s and after.