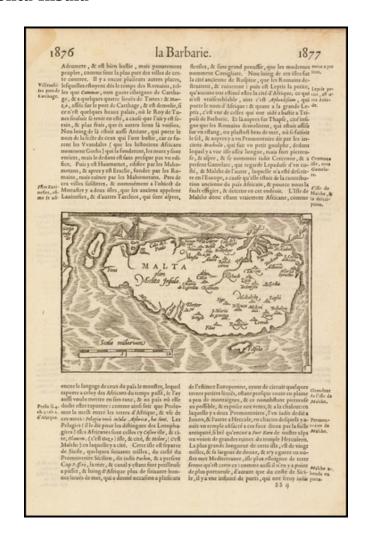

## Malta olim Melita Insula

**Stock#:** 39479

**Map Maker:** De Belleforest

**Date:** 1575 **Place:** Paris

Color: Uncolored

**Condition:** VG+

**Size:** 6 x 4 inches

**Price:** \$ 295.00

## **Description:**

Scarce 16th Century map of the Island of Malta, from Francois De Belleforest, for his *La Cosmographie Universelle de Tout la Monde*, published in Paris, in 1575.

In 1544, the scholar and geographer, Sebastian Munster, published his Cosmographia, one of the most important and influential works of its type in the 16th century. In 1575, the Paris publisher Francois de Belleforest, issued a French edition of the work which included this fine woodblock map of Malta.