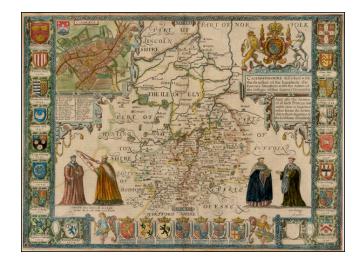

## Cambridgshire described with the devision of the hundreds, the Townes situation with the Armes of the Colleges of that famous Universiti:

**Stock#:** 39429 **Map Maker:** Speed

Date: 1611 circa
Place: London
Color: Hand Colored

## **Description:**

Attractive full color example of Speed's map of Cambridge, from an early edition of Speed's *Theatre of Great Britain*, first published in 1611.

Includes large inset plan of Cambridge and 25 different coats of arms. English text on verso.