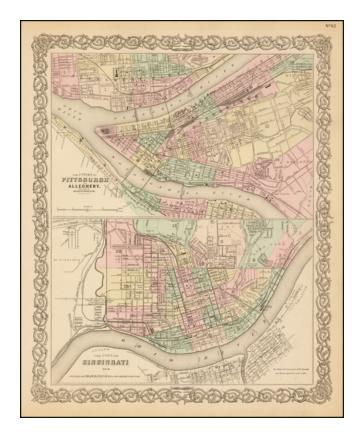

## The Cities of Pittsburgh and Allegheny with Parts of Adjacent Boroughs [with] The City of Cincinnati Ohio.

**Stock#:** 39410 **Map Maker:** Colton

Date: 1855
Place: New York
Color: Hand Colored

**Condition:** VG+

## **Description:**

Two nice town maps on a single sheet, each with excellent detail and colored by ward.

Early Pittsburgh maps are scarce. Decorative border. A terrific map, from JH Colton, one of the most prolific American mapmakers of the mid-19th century.