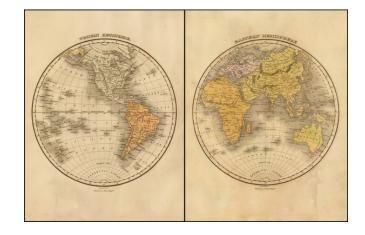

## Western Hemisphere [and] Eastern Hemisphere

**Stock#:** 39383 **Map Maker:** Finley

**Date:** 1827

Place: Philadelphia Colored Hand Colored

**Condition:** VG

**Size:** 9 x 9 inches ea

**Price:** SOLD

## **Description:**

Nice pair of maps of the western and eastern hemispheres, published by Anthony Finley.

Alaska is Russian possession. Conjectural NW Coast of America. Sandwich Islands shown. Includes a still partially unexplored Australia, still named New Holland, and no hint of land in the Antarctic.