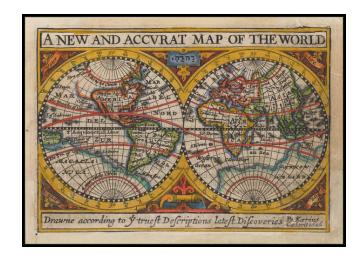

## A New and Accurat Map of the World Drawne according to ye truest Descriptions latest Discoveries . . . 1646

**Stock#:** 39379 **Map Maker:** Speed

Date: 1646 Place: London

Color: Hand Colored

**Condition:** 

## **Description:**

Nice full color example of Speed's rare scarce miniature Double Hemisphere of the World, from Speed's Epitome.

The map is noteworthy for its not showing California as an Island, one of the of the period to reject the myth. Massive unknown southern continent and conjectural land bridge connecting North America and Asia. Strapwork decorations and symbols of the elements in the corners.

Speed's Epitome is much rarer than the larger folio atlas and therefore this map is quite scarce on the market.