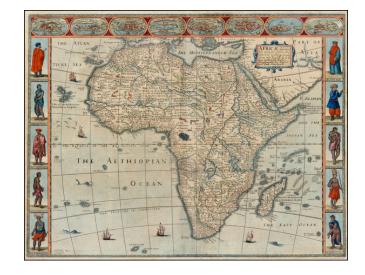

## Africae, Described. The manners of their Habits and buildings newly done into English by I.S. . .

Stock#: 39376 Map Maker: Speed

1676 Date: London Place: Hand Colored

**Condition:** VG

Color:

Size: 20 x 15.5 inches

## **Description:**

Nice example of the 1676 edition of Speed's decorative map of Africa.

The side borders contain 2 sets of 5 decorative costumes of various African peoples; the top border shows views of 8 African Cities. The source of the Nile is based upon Ptolemy (two lakes) Monomotapa which dominates southern Africa. The map is richly illustrated with animals, ships, sea serpents and other decorations.