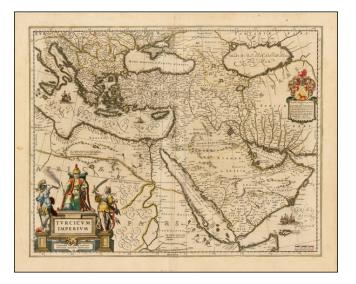

## Barry Lawrence Ruderman Antique Maps Inc.

7407 La Jolla Boulevard La Jolla, CA 92037

www.raremaps.com

(858) 551-8500 blr@raremaps.com

**Turcicum Imperium . . . [shows Cyprus]** 

| Stock#:           | 39353          |
|-------------------|----------------|
| Map Maker:        | Blaeu          |
| Date:             | 1640 circa     |
| Place:            | Amsterdam      |
| Color:            | Hand Colored   |
| <b>Condition:</b> | VG             |
| Size:             | 20 x 16 inches |
| Price:            | SOLD           |

## **Description:**

Old color example of Blaeu's map of the Turkish Empire, based upon Blaeu's map of a similar title.

Extends from Sicily and Italy in the west, to the Black and Caspian Seas in the north, and the Gulf of Aden, Red Sea and Saudi Arabia peninsula in the south. Centered on Cyprus.