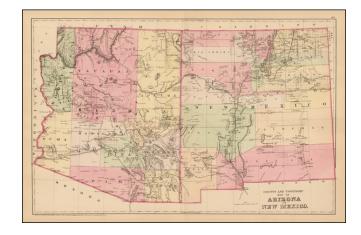

## **County and Township Map of Arizona and New Mexico**

**Stock#:** 39315 **Map Maker:** Mitchell Jr.

**Date:** 1884

**Place:** Philadelphia

**Color:** Color **Condition:** VG+

**Size:** 22 x 14 inches

Price: SOLD

## **Description:**

Detailed map of Arizona and New Mexico, colored by counties and showing towns, roads, railroads, rivers, lakes and a host of other information.

One of the most detailed maps of the period to appear in a Commercial Atlas.