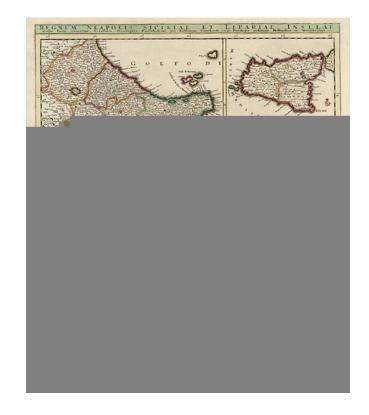

## Regnum Neapolis Siciliae et Lipariae Insulae...

**Stock#:** 3928 **Map Maker:** Danckerts

**Date:** 1680

Place: Amsterdam Colored Hand Colored

**Condition:** VG

**Size:** 23 x 19 inches

**Price:** SOLD

## **Description:**

Marvelously detailed map of the southern part of Italy, with a large inset of Sicily. Extends north to include Aprutium Ulterius (Aquila). Major cities shown include Napoli, Pr. Benivento, Salerno, Taranto, Messina, Regio, Severina, Cirenza, Otranto, and Bari. The volcanic islands north of Sicily are prominently noted. From a rare edition of Danckerts atlas.