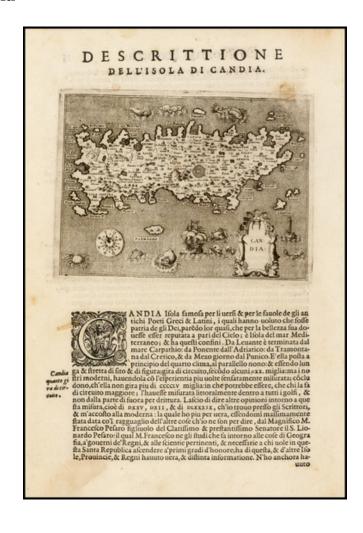

## Candia

Stock#: 39276 Map Maker: Porcacchi

Date:

1572

Place:

Venice

**Color:** 

Uncolored

## **Description:**

One of the earliest obtainable printed maps of Crete and neighboring islands, richly embellished with sea monsters and sailing ships.

From Porcacchi's *L'Isole Piu Famose del Mondo*, one of the most popular Isolario's of the 16th Century. Italian text below map and on the verso.