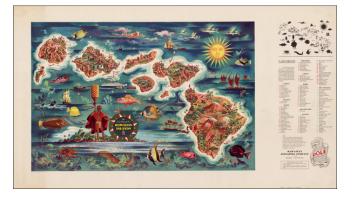

## The Dole Map of the Hawaiian Islands

| Stock#:    | 39270                      |
|------------|----------------------------|
| Map Maker: | Hawaiian Pineapple Company |

Date:1950Place:San FranciscoColor:ColorCondition:VGSize:38 x 19 inches

## **Description**:

**Price:** 

Decorative map of Hawaii, from a painting by Joseph Feher, commisioned by the Hawaiian Pineapple Company.

This is the second of Dole's iconic maps, which have been sought after by collectors almost since the initial printing.