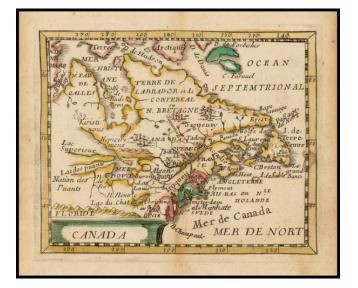

## **Description:**

Rare Du Val map of Canada, the Great Lakes and Northeast, based upon Sanson's earlier maps of the region.

Excellent example of the open ended Great Lakes to the West. Clearly shows a Northwest Passage through Hudson's Bay. Extends south to Virginia and names Florida.

This is the third state of the map, Mer de Canada above Mer de Nort.