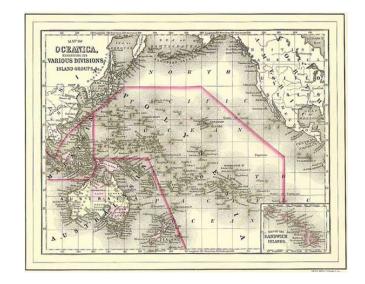

## Map of Oceanica, Exhibiting its Various Divisions/Island Groups

Stock#: 3919 Map Maker: Mitchell Jr.

**Date:** 1877

Place: Philadelphia Color: Hand Colored

**Condition:** VG

**Size:** 15 x 12 inches

**Price:** SOLD

## **Description:**

Interesting map of the Pacific Ocean, with a large inset of the Sandwich Islands (Hawaii). Excellent detail. Extends North to the Sea of Kamtschatka, and South to Australasia, New Zealand and Easter Island.