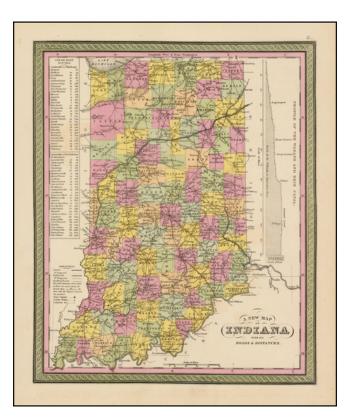

## A New Map of Indiana with its Roads & Distances. . . .

| Stock#:    | 39164            |
|------------|------------------|
| Map Maker: | Mitchell         |
| Date:      | 1847             |
| Place:     | Philadelphia     |
| Color:     | Hand Colored     |
| Condition: | VG+              |
| Size:      | 14 x 11.5 inches |
| Price:     | SOLD             |

## **Description:**

Detailed and interesting map of Indiana, hand colored by county.

Shows towns, rivers, lakes, railroads, roads, distances, forts, etc. Includes table of steamship routes, distances, etc.