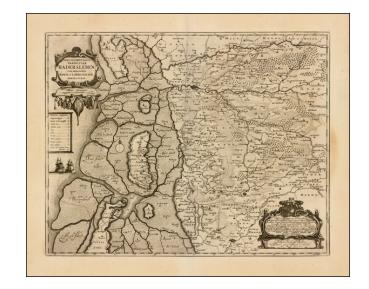

## (Western Denmark) Pars Occientalis Praefecturae Hadersleben cum adjacentibus Ripen et Lohmcloster Praefecturis.

**Stock#:** 39116se **Map Maker:** Jansson

Date: 1650 circaPlace: AmsterdamColor: Uncolored

## **Description:**

Detailed map of western Denmark, extending from Fano Island in the north, to Sylt Island in the south, showing what was then the western part of the Prefecture of Haderslev.

The map includes an elaborate dedication cartouche.