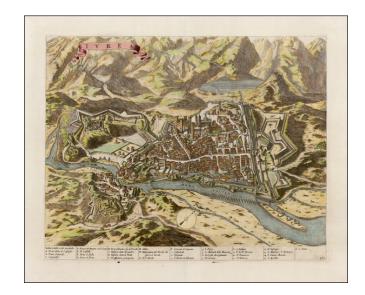

## (Piedmont, Italy) Ivrea

**Stock#:** 39111mp2 **Map Maker:** Blaeu

**Date:** 1682

Place: Amsterdam
Color: Hand Colored

**Condition:** VG+

**Size:** 24 x 18 inches

**Price:** \$ 650.00

## **Description:**

Fine example of Blaeu's view of Ivrea, from the *Theatrum Statuum Regiae Celsitudinis Sabaudiae Ducis, Pedemontii Principis,* published in 1682.

The view was engraved by Johannes de Ram.

Ivrea is a town in the modern Turin Province, in northwest Italy.