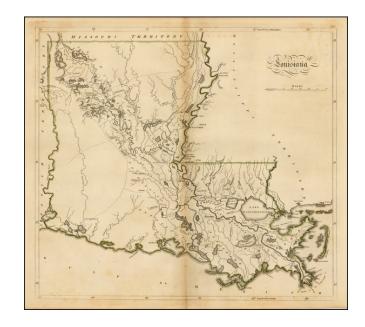

## Louisiana

Stock#: 39104 Map Maker: Carey

**Date:** 1816

Place: Philadelphia Color: Outline Color

**Condition:** VG

**Size:** 17.5 x 15.5 inches

**Price:** SOLD

## **Description:**

Scarce 1816 example of Mathew Carey's map of Louisiana, one of the earliest large format maps of the state to appear in a commercial atlas.

Includes roads, towns, rivers, lakes and a host of other details. Remarkable early detail, only 10 years after admission to the United States.