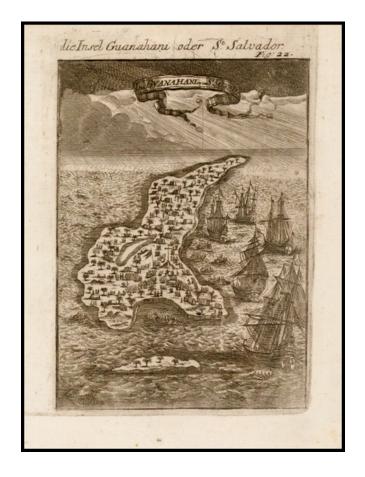

## I. De Guanahani ou de St. Salvador [Columbus' First Landing In The New World]

**Stock#:** 39092 **Map Maker:** Mallet

Date: 1686
Place: Frankfurt
Color: Uncolored

**Condition:** VG+

**Size:**  $6 \times 4.5$  inches

## **Description:**

Striking view of the Island with surrounding sailing ships and decorative title.

San Salvador is believed by some scholars to be Columbus' first land fall on his first voyage.