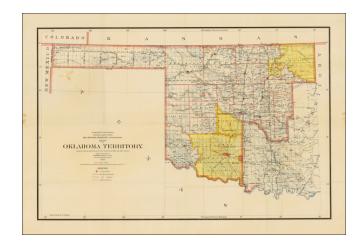

## Map of Oklahoma Territory. Compiled from the official Records of the General Land Office and other sources. 1898.

**Stock#:** 39090

Map Maker: General Land Office

**Date:** 1898

Place: Washington Color: Outline Color

## **Description:**

Large and highly detailed map of Oklahoma Territory, showing the progress Surveys in the Territory to date.

Includes early county configurations, land offices, railroads completed and proposed, roads, trails, towns, townships, rivers, and nice topographical detail. These maps were updated annually and provide a fascinating snapshot of the growth and settlement of the region.