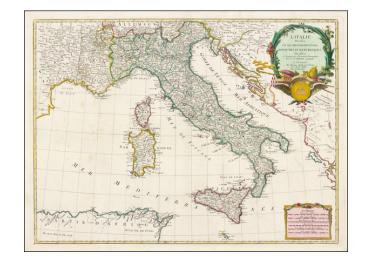

## L'Italie Divisee en ses Differents Etats, Royaumes et Republiques . . .

**Stock#:** 39085 **Map Maker:** Santini

**Date:** 1778 circa **Place:** Venice

Color: Hand Colored

**Condition:** VG+

**Size:** 24 x 18 inches

## **Description:**

Fine large format Italian map of Italy, published in Venice by Santini and engraved by Remondini.

The map includes a large elegant title cartouche, with various allegorical symbols and a large scale of miles.