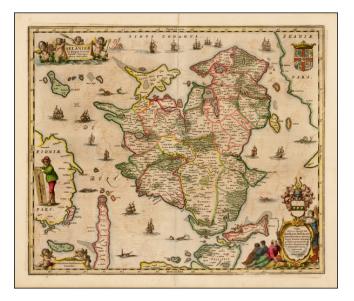

## Selandiae in Regno Daniae Insulae Chorographica Descriptio

Stock#:39080seMap Maker:JanssonDate:1650 circaPlace:AmsterdamColor:Hand ColoredCondition:VGSize:20.5 x 17.5 inchesPrice:SOLD

## **Description:**

Detailed regional map centered on Syaelland with the topography, cities and towns meticulously engraved.

The map includes Copenhagen

The map is richly adorned with fifteen different ships and boats, a variety of sea monsters, heralds, three cartouches, each flanked by figures, and a distance scale held by a surveyor.