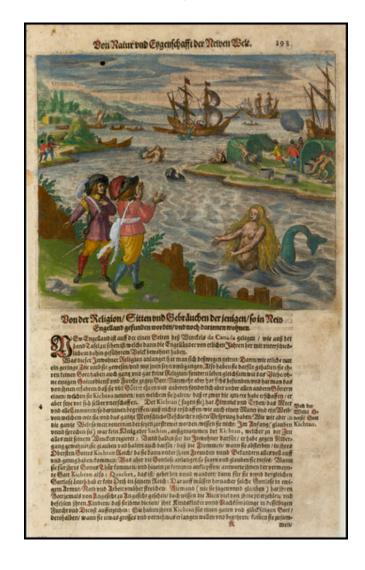

## **Description:**

Striking example of this unusual view of New England, which appeared in *Newe Welt vnd americanische Historien*.

The map shows a lively image of a voluptuous mermaid welcoming with open arms European explorers to New England, with a second mermaid, sailing ships and Indian trading huts in the background.