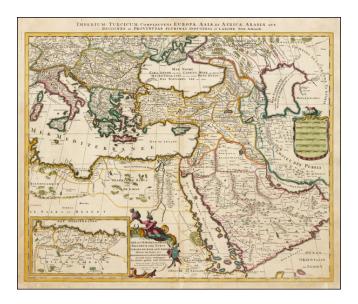

## Imperium Turcicum Complectens Europae, Asiae, et Africae, Arabiae que Regiones ac Provincias Plurimas Industria et Labore . . . [shows Cyprus]

- Stock#:39071Map Maker:Schenk
- Date:1705 circaPlace:AmsterdamColor:Hand ColoredCondition:VGSize:22 x 19 inches

## **Description:**

Old color example on double thick paper of Schenk's map of the Ottoman Empire, based upon an earlier map by Sanson.

Excellent detail from Italy to the Caspian Sea and the Saudi Peninsula, centered on Cyprus, Asia Minor and the Black Sea.