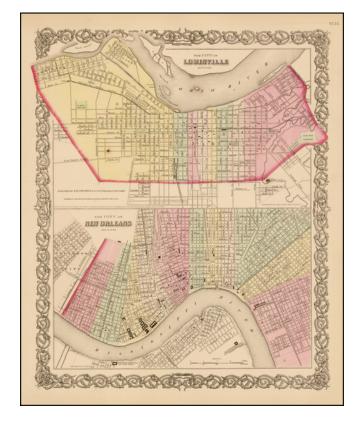

## The City of Louisville [with] The City of New Orleans

**Stock#:** 38996 **Map Maker:** Colton

Date: 1858Place: New YorkColor: Hand Colored

**Condition:** VG+

**Size:** 15 x 13 inches

Price: SOLD

## **Description:**

Two detailed maps of the cities, each hand colored by ward and showing streets, rail lines, parks, buildings and other details. JH Colton was one of the pre-eminent American map publishing firms in the mid-19th Century.