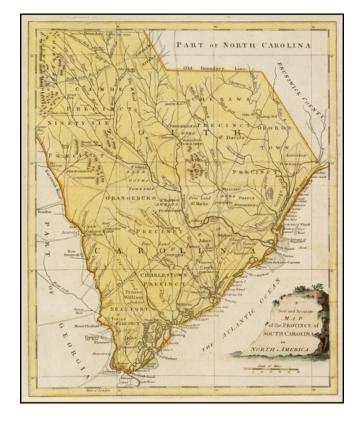

## A New and Accurate Map of the Province of South Carolina in North America

**Stock#:** 38991

Map Maker: Universal Magazine

**Date:** 1779 **Place:** London

**Color:** Hand Colored

**Condition:** VG+

**Size:** 14 x 10.5 inches

## **Description:**

Scarce map of South Carolina based upon the De Brahm's very rare map, from the *Universal Magazine*.

Shows the path from the Cherokees, boundary line of 1772, old boundary line, forts, district line and early precincts, along with early roads, townships, towns, counties, rivers, lakes, mountains, inlets, islands, etc.