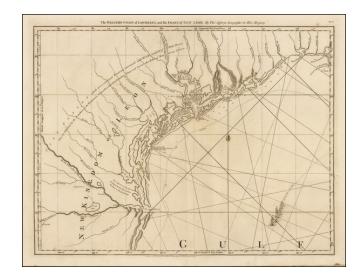

## [ First Modern Map of Texas Coast ] The Western Coast of Louisiana and The Coast of **New Leon**

Stock#: 38972 Map Maker: Jefferys

Date: 1794 Place: London Color: Uncolored **Condition:** VG+

Size:

26 x 18.5 inches

### The First Map of the Texas Coastline

Second state of this highly sought after map of Texas, which includes the Robert Sayer imprint.

This is the first map to focus on the Texas coastline. and the only 18th century map of the Texas coast.

An essential map for Texas collectors.