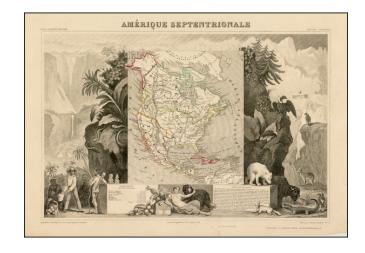

## **Amerique Septentrionale (Republic of Texas)**

**Stock#:** 38948pb **Map Maker:** Levasseur

**Date:** 1845 circa **Place:** Paris

**Color:** Hand Colored

**Condition:** VG+

**Size:**  $16 \times 13$  inches

## **Description:**

Decorative map of North America, showing the Republic of Texas and a 54-40 or fight border with Canada, extending far north of the final boundary.

The map is surrounded by decorative allegorical scenes. Engraved by Raimond Bonheur, father of the famous French artist Rosa Bonheur.