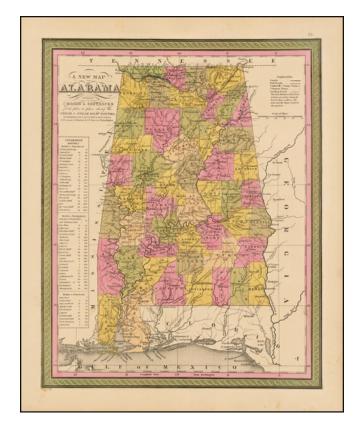

## A New Map Of Alabama with its Canals, Roads, Distances from Place to Place, along the Stage & Steam Boat Routes . . .

Stock#: 38944 Map Maker: Mitchell

**Date:** 1847

Place: Philadelphia Colored Hand Colored

## **Description:**

Detailed and interesting map of Alabama, hand colored by county and showing towns, rivers, bays, lakes, railroads, roads, distances, forts, etc.

Includes tables of Steam Boat routes and distances. A nice example of this increasing difficult to obtain pre-Civil War map.