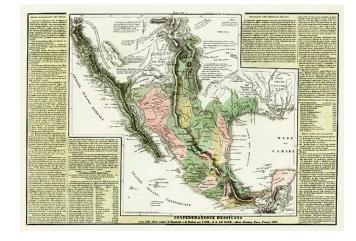

## Confederazione Messicana tratta dalle ultime mappa di Huboldt . . . 1835

**Stock#:** 3894 **Map Maker:** Tasso

Date: 1835 Place: Venice

Color: Hand Colored

**Condition:** VG+

**Size:** 22 x 13 inches

**Price:** SOLD

## **Description:**

A scarce Italian edition of Le Sage's map of Mexico, Upper California and Texas. The map is richly annotated with dates and details of early explorers and Missionaries. The accompanying text includes a history of California from Cortez to the early 19th Century and a history of Mexico from di Nizza to 1833, along with population and other tables. A scarce and interesting map, published in Venice the year prior to Texas Independence.