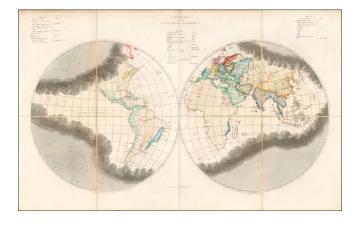

## **Description:**

Unusual map of the World, showing clouds over the regions not yet explored or otherwise known, as of the date shown on the map.

The map is one of a series of 21 maps from Edward Quin's Historical Atlas.

The map is color coded to show countries and colonial powers and shows the World as known at the time of US Independence from Great Britain.