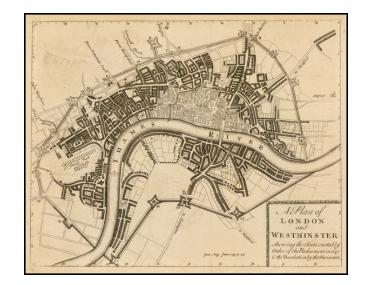

## A Plan of London and Westminster Shewing the Forts erected by Order of Parliament in 1643 & the Desolation by the fire in 1666

**Stock#:** 38921

Map Maker: Gentleman's Magazine

Date: 1749
Place: London
Color: Uncolored

## **Description:**

Detailed map of London, showing the forts joined by walls around the city and the area destroyed by the Great Fire of 1666.

One of the earliest maps to appear in the Gentlmen's Magazine.