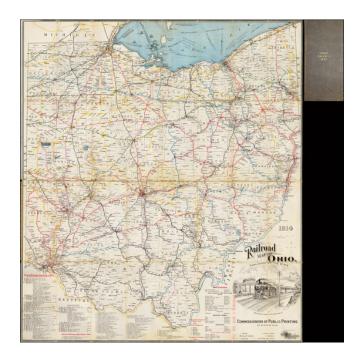

## Railroad Map of Ohio. Published By The State. 1914.

| Stock#:    | 38892                   |
|------------|-------------------------|
| Map Maker: | Columbus Lithograph Co. |

Date:1914Place:Columbus, OHColor:Outline ColorCondition:VGSize:36 x 29 inches

## **Description:**

Detailed railroad map of Ohio.

Includes a list of the operating steam railroads, electric railways, telegraph companies, express companies, sleeping car companies, state hospitals, industrial schools, universities, etc.