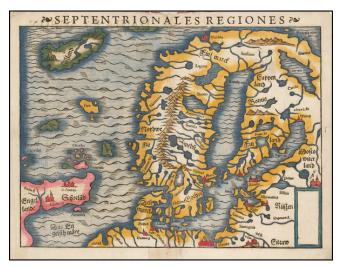

## **Description:**

Second state of Munster's map of Scandinavia, first issued in 1545 to replace the very rare first edition of the map, which appeared in only the first three editions of Munster's Geographia.

Munster's first map relied upon the cartography of Jacob Ziegler's 1532 map. The present map is based upon the Olaus Magnus map of 1539.

The 1572 edition is the only edition with the current title.