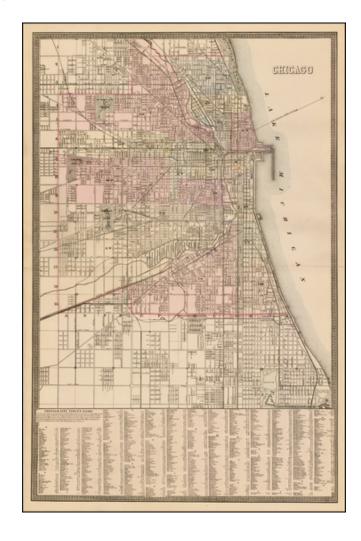

## **Description:**

Detailed map of Chicago, colored by Ward.

Includes street names, several important buildings, railroads, squares, etc. Early edition of Mitchell's enlarged map of Chicago, which includes a Chicago City Street Guide at the bottom of the map.

Perhaps the best of all early atlas maps of Chicago.