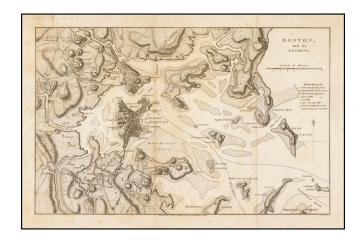

## **Boston and its Environs**

**Stock#:** 38839 **Map Maker:** Phillips

Date: 1806
Place: London
Color: Uncolored

**Condition:** VG

**Size:** 12.5 x 8 inches

**Price:** SOLD

## **Description:**

Detailed Revolutionary War period map showing vicinity around Boston.

Shows a detailed plan of the town, roads, rivers or creeks and positions of troops of General Ward.

The map appeared in the English edition of Marshall's *Life of Washington*, which included a number of maps depicting various battle theaters of the American Revolution.