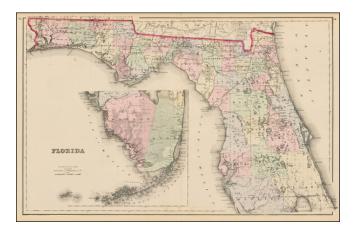

## Florida

| Stock#:           | 38800              |
|-------------------|--------------------|
| Map Maker:        | Gray               |
| Date:             | 1879               |
| Place:            | Philadelphia       |
| Color:            | Hand Colored       |
| <b>Condition:</b> | VG                 |
| Size:             | $26 \ge 16$ inches |
| Price:            | SOLD               |

## **Description:**

Detailed map of Florida, colored by counties and showing townships, towns, forts, post offices, lakes, islands and railroads (projected and completed), towns, etc.

Large inset of South Florida and the Keys or Strait of Florida.