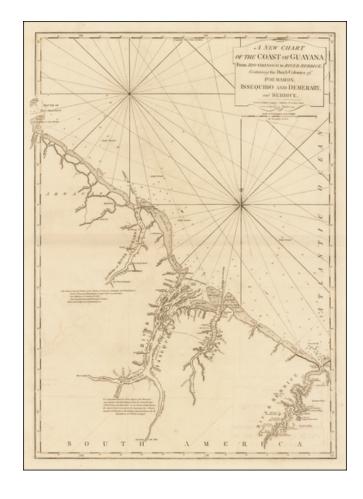

## A New Chart of the Coast of Guayana From Rio Orinoco to River Berbice, Containing the Dutch Colonies of Pourmaron, Issequibo and Demerary, and Berbice . . . 1795

**Stock#:** 38774

Map Maker: Laurie & Whittle

## **Description:**

Significantly revised and updated version of Laurie & Whittle's chart of the Dutch Colony of Guayana, from Jeffery's *West India Atlas*.

The present chart has been significately updated from earlier editions.