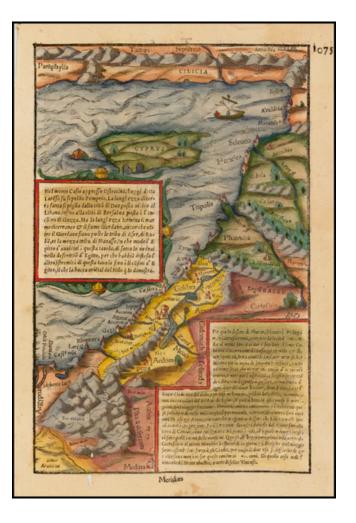

## **Description:**

Finely colored map of the region from Cyprus and Cilicia to Mount Sinai and Medina, from Munster's Cosmography.

A very detailed map of the region, showing towns, mountains, rivers, etc., plus sailing vessels and other embellishments. Munster's Cosmography was one of the most influential geographical works of the 16th Century. It was published in a number of editions over a half century and was continuously revised and updated to include new illustrations and updated information.