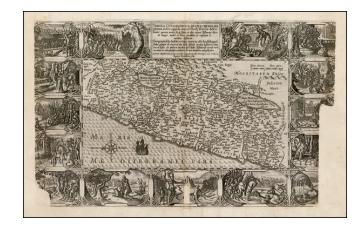

## Tabula Geographica, In qua omnes regiones, urbes, oppida, locaet fluvij Israeliae descr: ... Baptista Doetechomius Sculp.

**Stock#:** 38750 **Map Maker:** Plancius

Date: 1590 circaPlace: AmsterdamColor: Uncolored

## **Description:**

Finely engraved map of the Holy Land, engraved by Baptista Van Deutecum and first published by Petrus Plancius circa 1590.

Includes 15 scenes from the bible around the outer borders.