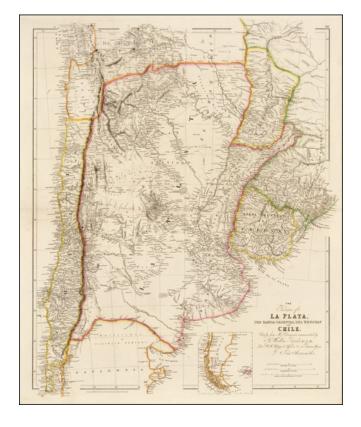

## The Provinces of La Plata, The Banda Oriental Del Uruguay and Chile, Chiefly from M.S. documents communicated by Sir Woodbine Parish, K.C.H. Late H.M. Charge' d'Affairs &c at Buenos Ayres.

**Stock#:** 38748pb **Map Maker:** Arrowsmith

## **Description:**

A marvelous highly detailed map of Argentina, Chile, Uruguay and Paraguay, with inset of Patagonia, published by John Arrowsmith, London's leading mid-19th Century map maker.

The map is colored by regions and shows more detail than any contemporary commercial atlas map of the region.

A truly impressive and highly detailed map.