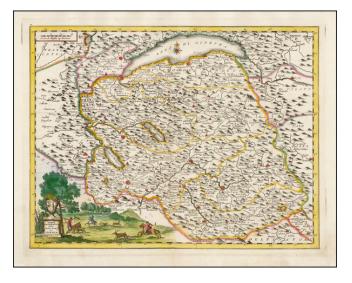

## Barry Lawrence Ruderman Antique Maps Inc.

7407 La Jolla Boulevard La Jolla, CA 92037

www.raremaps.com

(858) 551-8500 blr@raremaps.com

Carta Geografica del Ducato di Savoja

| Stock#:<br>Map Maker: | 38735<br>Albrizzi |
|-----------------------|-------------------|
| Date:                 | 1740              |
| Place:                | Venice            |
| Color:                | Hand Colored      |
| <b>Condition</b> :    | VG+               |
| Size:                 | 17 x 13 inches    |
| Price:                | SOLD              |

## **Description:**

Striking map of the Duchy of Savoye, based upon De L'Ise's map.

Includes a decorative cartouche and excellent geographical detail. Includes Lake Geneva.

Albrizzi's maps are scarce and beautifully engraved.