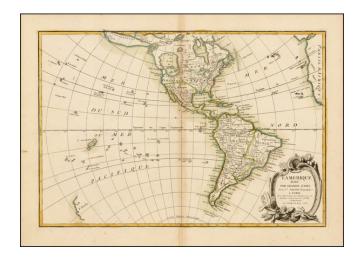

## **Description:**

First state of Janvier's map of America.

Shows a marvelous oversized mythical Bay of the West, unusual Alaskan Archipelago (again completely conjecture and myth), inaccurate course of the Mississippi River and a marvelous primitive look at the two Americas, slightly before the Revolutionary War in the US.

No sign of Hawaii. New Zealand is shown, although only partially known.