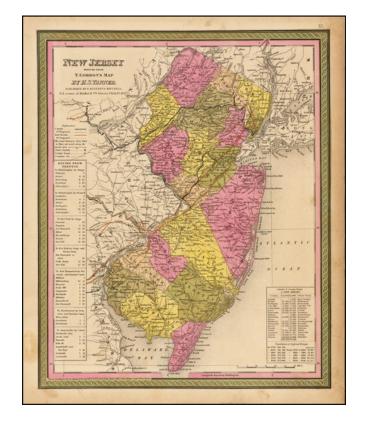

## New Jersey Reduced From T. Gordon's Map. By H.S. Tanner.

**Stock#:** 38710

Map Maker: Mitchell / Tanner

**Date:** 1847

Place: Philadelphia Colored Hand Colored

**Condition:** VG+

**Size:** 14 x 11 inches

## **Description:**

A detailed and attractive map of New Jersey, handcolored by county, showing roads, canals, towns, steamship routes and other interesting details.

Includes railroads and proposed railroads and a number of tables of distances, stage routes, canal routes and populations. A full color example.