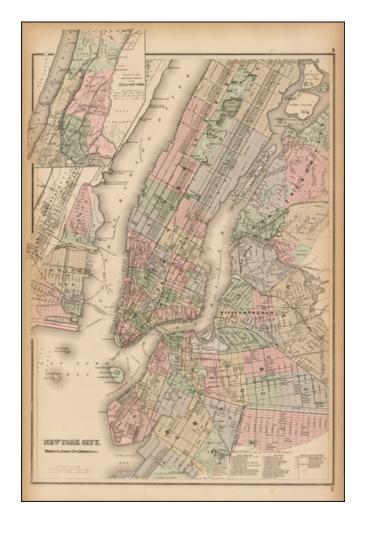

#### New York City, Brooklyn, Jersey City, Hoboken, etc.

**Stock#:** 38691 **Map Maker:** Gray

Date: 1881Place: New YorkColor: Hand Colored

**Condition:** VG+

**Size:** 23 x 16 inches

**Price:** SOLD

#### **Description:**

Interesting map of New York City and vicinity, oriented with north at the top (most other double page maps of New York from this era are oriented with east at the top).

Shows parks, streets, wards, buildings, rail lines, wharfs and many other features. Inset of Upper New York City and part of Westchester County. Also shows much of Brooklyn, Hoboken and Jersey City.

A nice large format map.