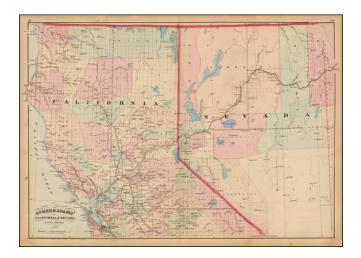

## Asher & Adams' California & Nevada, North Portion

| Stock#:           | 38671          |
|-------------------|----------------|
| Map Maker:        | Asher & Adams  |
| Date:             | 1874           |
| Place:            | New York       |
| Color:            | Hand Colored   |
| <b>Condition:</b> | VG             |
| Size:             | 22 x 16 inches |
| Price:            | SOLD           |

## **Description:**

Interesting large format map of Northern California and part of Nevada, hand colored by counties.

Many early counties not yet present. A number of early railroad lines are shown, including the Napa Valley or Cal Pac. RR, the Bloomfield RR, the Visalia RR, the Stockton RR (extending to Oakdale) and the Virginia and Truckee RR. Many gold and silver boom towns and ghost towns are shown in both Nevada and California.