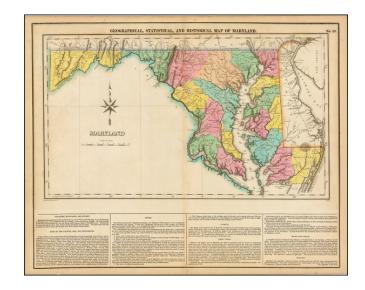

## Geographical, Statistical and Historical Map of Maryland

**Stock#:** 38648

Map Maker: Carey & Lea

**Date:** 1822

Place: Philadelphia Color: Hand Colored

**Condition:** VG

**Size:** 20.5 x 16.5 inches

**Price:** SOLD

## **Description:**

Finely colored example of the first edition of this highly desireable map of Maryland, from Carey & Lea's Atlas.

Size includes text surrounding map, which includes wonderful contemporary details concerning the topography, indigenous lands, rivers, climate, manufacturing, commerce and other information. Roads, towns, rivers and lakes are included on the map. It is an unusually nice example in terms of the color. Carey & Lea's Atlas is highly prized not only for its cartographic information but the marvelous information about each of the states and territories included.